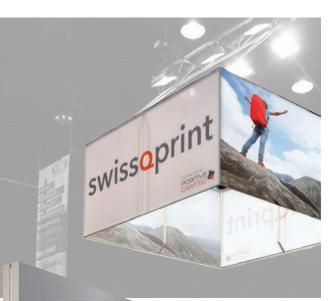

## A TRULY UNIQUE MODULAR DISPLAY

TEX FRAME

Ø ADI DISPLAYS

**ENDLESS** POSSIBILITIES The possibilities are endless with custom skins on aluminium frames.

#### **STAND OUT FEATURES**

| Truly borderless frame with interchangeable<br>fabric skins for state-of-the-art displays that<br>maximise portability and variations |
|---------------------------------------------------------------------------------------------------------------------------------------|
| Available in standard or custom sizes and styles                                                                                      |
| Fix to the wall, suspend or freestanding                                                                                              |
| For any event or display                                                                                                              |
| Easy to assemble and transport                                                                                                        |
| no more bulky storage required                                                                                                        |